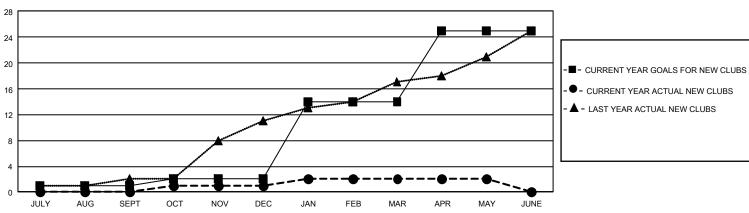

## GAT MONTHLY MEMBERSHIP PROGRESS REPORT

GMT Constitutional Area 7, Group A

REPORT DOES NOT INCLUDE CLUBS IN UNDISTRICTED AREAS.

| Clubs                 |               |           |               | Members               |                         |                         |                                                    |
|-----------------------|---------------|-----------|---------------|-----------------------|-------------------------|-------------------------|----------------------------------------------------|
| RESULTS FOR 2021-2022 |               |           |               | RESULTS FOR 2021-2022 |                         |                         |                                                    |
| QUARTER               | NEW CLUB GOAL | NEW CLUBS | DROPPED CLUBS | QUARTER               | MBER GROWTH NET<br>GOAL | MEMBER GROWTH<br>ACTUAL | DROPPED MEMBERS<br>ACTUAL (including<br>transfers) |
| JULY/AUG/SEPT         | - 3           | 0         | 12            | JULY/AUG/SEPT         | 618                     | 628                     | 548                                                |
| OCT/NOV/DEC           | 3             | 1         | 4             | OCT/NOV/DEC           | 612                     | 485                     | 1,041                                              |
| JAN/FEB/MAR           | 36            | 1         | 7             | JAN/FEB/MAR           | 732                     | 641                     | 683                                                |
| APR/MAY/JUNE          | 33            | 0         | 2             | APR/MAY/JUNE          | 713                     | 419                     | 592                                                |