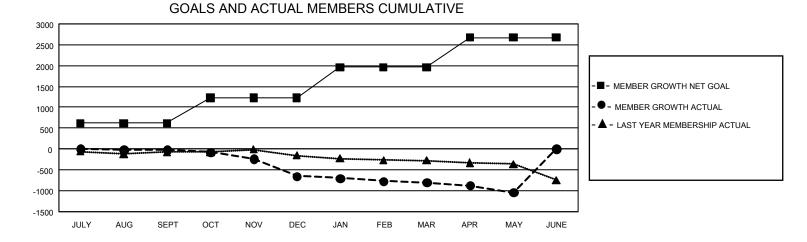

## GAT MONTHLY MEMBERSHIP PROGRESS REPORT

GMT Constitutional Area 7, Group A

REPORT DOES NOT INCLUDE CLUBS IN UNDISTRICTED AREAS.

| Clubs                 |               |           |               | Members               |                         |                         |                                                    |
|-----------------------|---------------|-----------|---------------|-----------------------|-------------------------|-------------------------|----------------------------------------------------|
| RESULTS FOR 2021-2022 |               |           |               | RESULTS FOR 2021-2022 |                         |                         |                                                    |
| QUARTER               | NEW CLUB GOAL | NEW CLUBS | DROPPED CLUBS | QUARTER               | MBER GROWTH NET<br>GOAL | MEMBER GROWTH<br>ACTUAL | DROPPED MEMBERS<br>ACTUAL (including<br>transfers) |
| JULY/AUG/SEPT         | - 3           | 0         | 12            | JULY/AUG/SEPT         | 618                     | 628                     | 548                                                |
| OCT/NOV/DEC           | 3             | 1         | 4             | OCT/NOV/DEC           | 612                     | 485                     | 1,041                                              |
| JAN/FEB/MAR           | 36            | 1         | 7             | JAN/FEB/MAR           | 732                     | 641                     | 683                                                |
| APR/MAY/JUNE          | 33            | 0         | 2             | APR/MAY/JUNE          | 713                     | 419                     | 592                                                |